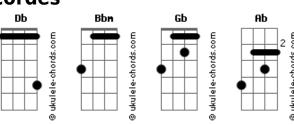

## **Shakira - Try Everything**

```
Tom: Db
  Bbm
Oh oh oh oh
Oh oh oh oh
          Gb
Bbm
Oh oh oh oh
Bbm Ab Db
Oh oh oh oh
I messed up tonight
I lost another fight
             Bbm
I still mess up but I'll just start again
               Bhm
I keep falling down
I keep on hitting the ground
             Bbm
                     Ab
I always get up now to see what's next
Birds don't just fly
         Bbm
                      Ah
They fall down and get up
        Gb
                       Bbm Ab Db
Nobody learns without getting it won
           Bbm
I won give up, no I won give in
                Bbm
Till I reach the end
And then I start again
Though I on the lead
I wanna try everything
            Bbm Ab
I wanna try even though I could fail
            Bbm
I won give up, no I won give in
Till I reach the end
And then I start again
No I won't leave
I wanna try everything
           Bbm
I wanna try even though I could fail
           Gb
Oh oh oh oh
Try everything
Bbm
Oh oh oh oh
Try everything
```