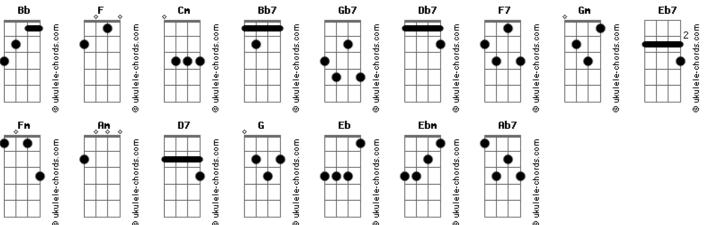

## Shallyn Kim - Still On My Brain

```
You love
Intro: Bb7 Bb7 Bb Bb
                                                                                          Bb
        Bb7 Bb7 Bb Bb
                                                                   Bb7
                                                                                  Bb7
                                                              Now when you're in love it takes time to hea $\operatorname{Bb7}$ Bb Bb
                                                                                                              heal
                 Bb7
     The beautiful days are long gone
                                                               When someone's broken your heart, it changes how you
Bb
                                                              Bb7 Bb7 Bb Bb
I thought that you would never do me that way
     And I can't seem to breathe
                                                                       Gb7 Db7
B<sub>b</sub>7
              Bh7
     Feels like it hasn't been that long
                                                               But even after all I still think of you that way
     Since you walked away from me
                                                                                 Eb7
                                                              Rh7
                                                              Gm Eb7 Bm- Cm

And I could say that I've closed the door for our love
     Now I can try to act real strong
     But you and I both know
                                                                  F#m6(#5)
                                                                                               Fm Bb Eb7
             Db7 F F7

of you that way
                                                                       could tell you I feel it's time for us
I still think of you
                                                              And I
                                                                     our separate ways
                                                               to ao
     The beautiful lights, the star-filled nights
                                                              But, baby, I just wouldn't be the same
Bb
                                                                                      Gb7
     They don't mean a thing
                                                               'Cause, girl, your love is still on my brain
Bb7
     'Cause you are my star, so it don't seem right
                                                                Now love is a game that we both like to
Bb
                                                                                                                    nlav
                                                              When I win or lose, if I go or if I stay

Ebm G#7(13 Am D7 G

Even though I try to hide my broken heart
     Without you here with me
     Now I can try to act real strong
                                                                                                                   inside
                                                               Ah7
                                                                     you know me inside out
     But you and I both know
                                                              Girl,
Gb7 Db7 F F7 F#m6(#5)
It's hard for me to say
                                                              And I can't get you off of my mind
Gm Eb7 Cm F F#HHO(#3,
Now I could say that I don't love you no more
Gm Eb7 Bm- Cm
And I could say that I've closed the door for our love
F#m6(#5) Gm Fm Bb Eb7
                                                              Gm Eb7 Cm
                                                                                                    F#m6(#5)
                                                                                      Can't get you off my mind
                                                               Gm Eb7 Bm- Cm
                                                                                                          Fm Bb
                                                                  F#m6(#5)
                                                                                           Gm
                                                               Eb7
                                                                                  Eb7
                                                                       could say that I
            could tell you I feel it's time for us
                                                              Now I
                                                                                                 feel it's time for us
And I
        our separate ways
                                                                         our separate ways
                                                                          Gb7
But, baby, I just wouldn't be the same
                                                               Baby, I just wouldn't be the same
                                         F F7
Gb7 F
'Cause, girl, your love is still on my brain
                                                               F7 Gb7 F
'Cause, girl, your love is still on my brain
                                                                                                         F
                                                               ( Bb7 Bb7 Bb Bb )
                                                               (Bb7 Bb7 Bb Bb)
                  Still on my brain
Bb7 Bb7
          Bb Bb
Acordes
      вь
                                             Bb7
                                                          Gb7
                                                                        Db7
                                                                                     F7
                                                                                                               Eb7
                                Cn
```