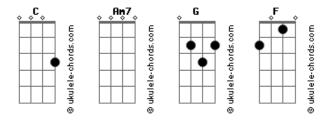

## Shane Harper - Like I Did

Tom: C Tell me does he love like I did? Intro: Am7 G C F I hope when you think about it you know Δm7 G C E C G The way you're looking at me like I don't already know What you got with him won't even come close G Am7 C Am7 G This is how it happens, this is just the way it goes Tell me does he love you like I did Am7 Am7 G C G Does he love you like I did, did, did, did, did I can see him on every inch of your skin G С Am7 You can't pretend it's right Am7 F He can't, he can't, give you that all the magic that we had Am7 G C Am7 Tell me is he everything you wanted? He can't, he can't, give you that magic, magic that we had G Am7 Am7 G Tell me does he love like I did? He can't, he can't, give you that all the magic that we had Am7 G C C He can't, he can't give you that magic magic magic I hope when you think about it you know G What you got with him won't even come close Am7 G Tell me is he everything you wanted Am7 G Tell me does he love you like I did Am7 G Tell me does he love like I did (does he love you like I did) Am7 G Does he love you like I did, did, did, did, did I hope when you think about it you know (think about you) G G G Time and time again I fall for you What you got with him won't even come close (it won't even F Am7 G C come close) Baby these are nothing more than memories to you Am7 Tell me does he love you like I did (does he love you like I Am7 G С F Do you ever wonder why something's missing did) Am7 G C F Am7 When you pretend it's right Does he love you like I did, did, did, did, did (Does he love you like I did) G Tell me is he everything you wanted? Does he love you like I did? G C Am7