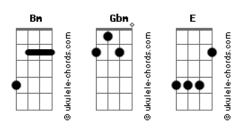

[Refrão]
But I wanna come home to you
                                                                  All it'd take is 24 hours
 All it'd take is 24 hours
                                                                Sign the check and the place is ours
We could dance, you could throw the flowers
                                                                But I want to come home to you
But I want to come home to you
                                                                  All it'd take is 24 hours
[Segunda Parte]
                                                                Sign the check and the place is ours
I heard that once a wise man said
                                                                But I want to come home to you
```

## Acordes