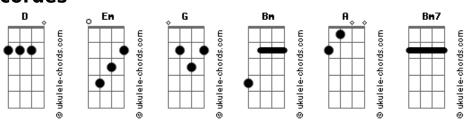

## **Shawn Mendes - Mercy**

```
Tom: D
                                                                Take it easy on my heart
  Intro 2x: Em G Bm A
                                                                Even though you don't mean to hurt me
                                                                You keep tearing me apart
  You've got a hold of me
                                                                Would you please have mercy on me
 Don't even know your power
                                                                I'm a puppet on your string
 I stand a hundred feet
                                                                And even though you got good intentions
 But I fall when I'm around you
                                                                I need you to set me free
Em G
                                                                                           G
                                                                Would you please have mercy, mercy on my heart \stackrel{\sf Em}{\sf G} \stackrel{\sf Bm}{\sf Bm} \stackrel{\sf A}{\sf A}
 Show me an open door
 Then you go and slam it on me
                                                                Would you please have mercy, mercy on my heart
Em G
I can't take anymore
                                                                                   Bm7
                                                                Consuming all the air inside my lungs
I'm saying baby
                                                                Ripping all the skin from off my bones
            Em
                                                                               Bm7
Please have mercy on me
                                                                I'm prepared to sacrifice my life
  Bm
                                                                I would gladly do it twice
Take it easy on my heart
                                                                G Bm7
Consuming all the air inside my lungs
Even though you don't mean to hurt me
        Bm
You keep tearing me apart
                                                                Ripping all the skin from off my bones
                                                                             Bm7
                   Em
                                                                I'm prepared to sacrifice my life
Would you please have mercy, mercy on my heart
                    Em G
                                 Bm
                                                                I would gladly do it twice
Would you please have mercy, mercy on my heart
I'd run through the night
                                                                Oh Please have mercy on me
                                                                      Bm
 Just to be near you baby
                                                                Take it easy on my heart
Heart old and testified
                                                                Even though you don't mean to hurt me
                                                                        Bm
 Tell me that I'm not crazy
                                                                You keep tearing me apart
                                                                Would you please have mercy on me
I'm not asking for a lot
                                                                      Bm
                                                                I'm a puppet on your string
 Just that you're honest with me
                                                                And even though you got good intentions
My pride is all I got
                                                                I need you to set me free
 I'm saying baby
                                                                                 Em G
                                                                I'm begging you for mercy, mercy on my heart
                                                                                  Em
Please have mercy on me
                                                                I'm begging you for mercy, mercy on my heart
       Bm
                                                                (Em G Bm A )
```