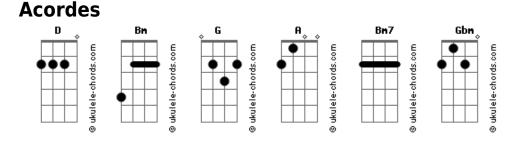

## **Shawn Mendes - Say Something**

Tom: D Say something, I'm giving up on you Bm G Α Bm I'm sorry that I couldn't get to you G Α D Bm Say something, I'm giving up on you G D Α Anywhere, I will follow you Bm7 G D А I'll be the one, if you want me to Bm G D Α Bm G D Say something, I'm giving up on you Α Anywhere, I would've followed you Bm m G D Say something, I'm giving up on you D D Gbm Α And I will swallow my pride G D You're the one that I love Gbm And I am feeling so small G D And I'm saying goodbye It was over my head D Α Bm А I know nothing at all Say something, I'm giving up on you Bm G D I'm sorry that I couldn't get to you D Gbm And I will stumble and fall Bm G D Α Anywhere, I would've followed you G I'm still learning to love Bm D Α Say something, I'm giving up on you D Just starting to crawl Say something, I'm giving up on you G Α Say something Bm D