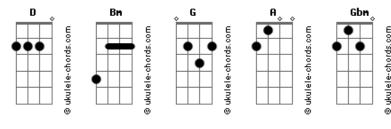

|
| You're the one that I love                                                                                |
| And I'm saying goodbye                                                                                    |
| Bm G D A Say something, I'm giving up on you                                                              |
| Bm G D I'm sorry that I couldn't get to you                                                               |
| Bm G D A                                                                                                  |
| Anywhere, I would've followed you  Bm G D A  Say something, I'm giving up on you                          |
| Say something, I'm giving up on you Say something                                                         |

## Acordes