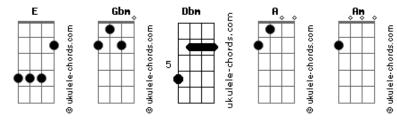

## **Shawn Mendes - Wonder**

```
tom:
Intro: E Gbm Dbm A Am
[Primeira Parte]
I wonder if I'm being real
Do I speak my truth or do
I filter how I feel?
I wonder, wouldn't it be nice
To live inside a world
That isn't black and white?
I wonder what it's like
To be my friends
Hope that they don't think
  Dbm
            Α
I Wonder, I Wonder
[Refrão]
Right before I close my eyes
The only thing that's on my mind
Been dreaming that you feel it, too
I wonder what it's like to be loved by
You, Yeah
I wonder what it's like
I wonder what it's like to be loved by
[Segunda Parte]
I wonder why I'm so afraid
   Gbm
Of saying something wrong
```



## **Acordes**