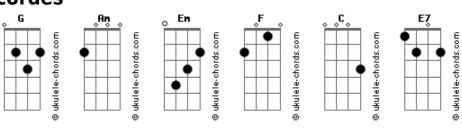

## Sia - Everyday Is Christmas

```
[Pré-Refrão]
Intro: Am Em F C E7
[Primeira Parte]
                                                                   Said I'm by the open fire
                                                                   Lovin' you is a gift tonight
Oh, father time
                                                                   Lovin' you for all my life
You and me and holiday wine
                                                                   Lovin' you is a gift tonight
Wait for the snow
      F C
                                                                   [Refrão]
I will read the list that they wrote
[Pré-Refrão]
                                                                   Oh everyday is Christmas when you're here with me
                                                                   I'm safe in your arms, you're my angel baby
Said I'm by the open fire
                                                                   Everyday is Christmas when you're by my side
Lovin' you is a gift tonight
                                                                   You're the gift that keeps givin', my angel for life
Lovin' you for all my life
                                                                   Everyday is Christmas
Lovin' you is a gift tonight
                                                                   Everyday is Christmas
[Refrão]
                                                                   Everyday is Christmas with you by my side
Oh everyday is Christmas when you're here with me
                                                                   Everyday is Christmas
I'm safe in your arms, you're my angel baby
                                                                   Everyday is Christmas
Everyday is Christmas when you're by my_side
                                                                   Everyday is Christmas with you by my side
You're the gift that keeps givin', my angel for life
                                                                   0hh\hbox{-} oh\hbox{-} oh\hbox{-} oh\hbox{-} oh
Everyday is Christmas
                                                                   Oh-oh-oh-oh
Everyday is Christmas
                                                                   Oh-oh-oh-oh-ohh
Everyday is Christmas with you by my side
                                                                   Ohh-oh-oh-oh-oh
Everyday is Christmas
Everyday is Christmas
                                                                         G E7
                                                                   Oh-oh-oh-oh-ohh
Everyday is Christmas with you by my side
                                                                   Ohh-oh-oh-oh-oh
[Segunda Parte]
                                                                   Oh-oh-oh-oh
Oh, you're my love (my love)
                                                                   Oh-oh with you by my side
You're the joy (the joy)
C E7
                                                                   Ohh-oh-oh-oh-oh
In my Holiday song
                                                                   Oh-oh-oh-oh
                                                                  Oh-oh with you by my side \begin{array}{ccccc} \text{Am} & & \text{F} \end{array}
And when you smile
                                                                   Ohh-oh-oh-oh-oh
I can't breathe
      C
Can't believe that you're mine
                                                                   Oh-oh-oh-oh
                                                                   Oh-oh with you by my side
```