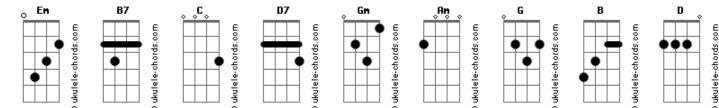

## Sia - Where I Belong

tom: Fm Intro: Em Em B7 B7 Without truth Fm B7 We lose D7 Yet we want to spare the feelings of those Gm We love B7 Em Don't cry Fm **B7** We've all lied D7 C Am But there is always room for forgiveness G Gm Am B7 My friend В Em G So don't treat me bad just be glad I am strong С Em В I know where I belong And soon you will see we are blessed and complete Em B Em There's a place here for you with me (Em B7 Em B7) B7 Em Shine Em B7 You're fine D7 D See I will always have a smile for you G Gm B7 My love Em **B**7 And still Em B7 We will Gm Am D7 D Be ok and along the way we'll learn a thing or two В Fm G So don't treat me bad just be glad I am strong B B7 I know where I belong В Fm And soon you will see we are blessed and complete