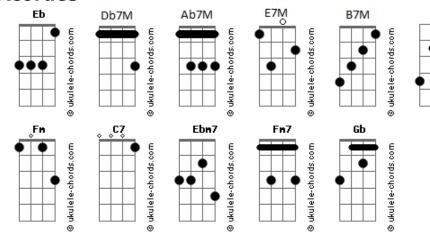

## Sienna Spiro - NEED ME

```
tom:
               Ah
Intro: Ab F7 Bbm7 Eb Eb7
[Primeira Parte]
                                                            Bbm7
Now I've been thinking, and how hard was it to call?
                                        Eb
                                                            [Refrão]
You were everything I had, now I'm nothing at all
                                                            Db7M
I've been in the waiting room, oh, baby, won't you let me in?
(Let me in)
[Pré-Refrão]
                                    Eb
                                              Bbm7
Check up on me like you check out all your friends
              Ab
Ooh, am I being selfish?
                                                                Ab7M
'Cause I know I could never make you stay
(Make you stay)
                                                            [Ponte]
        Bbm7
But tell me, tell me I'm worth it
'Cause all I need is for you to need me
[Refrão]
Db7M
          Ab7M
I need you, need you
 To need me like water (need you)
        Ab7M
Need you, I need you
  Fm
         Ab7M
                       C7
Selfishly, I have to be the only air that you can breathe
          Ab7M
                    Eb
                                                            [Final]
I need you to need me
[Segunda Parte]
                                                            E7M Gb Ab E7M Gb Ab
Know that I've been changing everything to make you care
```

(Make you care) If I left the room, would you notice I wasn't there? You can cry upon my shoulder, I'll be there, I'll be your 'Cause you know me, I give in so easily Ab7M I need you, need you To need me like water (need you) Db7M Ab7M Need you, I need you I need to be for you (need you) Ab7M Selfishly, I have to be the only air that you can breathe Eb Need you, I need me I need you, mm B7M Ice-cold, are you feelin' it? Eyes closed, are you seein' it? B7M Ab Even when you are not around I'm needin' you, needin' you B7M Ice-cold, are you feelin' it? E7M Eyes closed, are you seein' it? B7M Ab Even when you are not around E7M Gb Ab E7M B7M Ab I'm needin' you, needin' you now