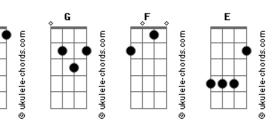

## Silverchair - Ana'S Song (Open Fire)

Tom: Bb Please die Ana For as long as you're here we're not You make the sound of laughter Versão 1: And sharpened nails seem softer Eb Cm Gm And I need you now somehow Please die Ana And I need you now somehow Cm Eb Gm For as long as you're here we're not Bb F Eb Cm Gm You make the sound of laughter F Gbm Open fire on the needs designed, on my knees for you Eb Cm G And sharpened nails seem softer E Gbm Α Open fire on my knees desires, what I need from you Cm Fh Gm And I need you now somehow (Eb Cm Gm ) x2 Eb Cm Gm F And I need you now somehow (Eb Cm Gm ) Imagine a pageant F Gbm In my head the flesh seems thicker Open fire on the needs designed Sandpaper tears corrode the film And I need you now somehow Α Am On my knees for you And I need you now somehow Gbm Open fire on my knees desires Eb Cm Gm Bb F Α Am What I need from you Gbm Am C G Open fire on the needs designed, on my knees for you Am C G Gbm Α Open fire on my knees desires, what I need from you Fb Cm (C D E)Gm And you're my obsession Imagine a pageant I love you to the bones Fb Cm Gm In my head the flesh seems thicker And Ana wrecks your life Like an Anorexia life Sandpaper tears corrode the filth Open fire on the needs designed Fb Cm Gm On my knees for you And I need you now somehow Am C G Eb Cm Gm And I need you now somehow F Am C G Gbm F Gbm Α Open fire on the needs designed Open fire on my knees desires, what I need from you Am C D Gbm Α F AAmCG On my knees for you Open fire on my knees desires Am C G F Gbm F Gbm Α Open fire on my knees desires, what I need from you Open fire on my knees desires Am What I need from you (E Gbm A ) And you're my obsession --- [ tablatura ] ---I love you to the bones Afinação Padrão (EADGBE ) And Ana wrecks your life Legenda: ∖ - slide down Like an Anorexia life / - slide up x - muted string - harmonic Gbm - special info pertaining to part F Open fire on the needs designed [Verse] - (two guitars arranged for one - clean) Α Am On my knees for you F Gbm Open fire on the needs designed 3X Guitar 3 (clean) Α СССССС On my Knees For you Faça 3x o refrao usando os power chords E (x799xx) A (577xxx Please die Ana Gbm (244xxx) For as long as you're here we're not C (x355xx) You make the sound of laughter And sharpened nails seem softer G (355xxx) (distortion - pickups in rhythm position) Versão 2: (Eb Cm Gm ) And I need you now somehow