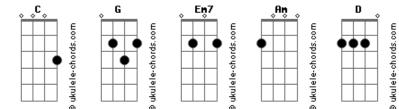

## Simple Plan - Everytime

Tom: C One more day with you **G**) (com acordes na forma de Refrão: Capostraste na 5ª casa It was 3 a.m. when you woke me up Em7 Em7 Then we jumped in the car and drove as far as we Am Am could go D Just to get away We talked about our lives until the sun came up Em7 Em7 And now thinking about how i wish i could go back Am Just for one more day D One more day with you Refrão: G Everytime i see your face Verso: Em7 Everytime you look my way Am It's like it all falls into place D Everything feels right Ever since you walked away Fm7 You left my life in disarray Am All i want is one more day D all i need is one more day with you Refrão: Verso: Fm7 G When the car broke down We just keep walking along Em7 Till it hit this town Am There was nothing there at all Em7 But that was all ok G Am We spent all our money on stupid things Em7 Am But if i look back now id probly give it all away, Just for one more day D