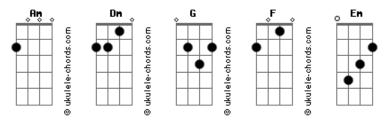

## Sir. O - Someone you're thinking of

```
Someone you're thinking of
Intro: Am , Dm , Am , Dm
                                                                                                                                                                                                             Dm
Only now I realize what you mean to me
Only now I dig who you really are
                                                                                                                                                                                                        Dm
It's only now I see that my eyes were closed % \left( 1\right) =\left( 1\right) \left( 1\right) \left
It's only now I realize that I've gone too far
Only now I feel that you can really fall in love
Only now I know that it's me hangin' above
                                                                                                                                                                                              Am
Only now I know that there's someone you're thinking of
                                                                                 Em
 someone you're thinking of
                                                                             Em
someone you're thinking of
someone you're thinking of
Only now I realize how foolish I can be
Only now I get it, I haven't found the clues
It's only now I see that my eyes were closed
It's only now I realize I'm falling into the blues
Only now I feel that you can really fall in love
```

```
Only now I know that it's me hangin' above
Only now I know that there's someone you're thinking of
someone you're thinking of
           Em
someone you're thinking of
           Em
someone you're thinking of
Instrumental: F , Em , Am , F X2
Only now I feel that you can really fall in love
                           Am
Only now I know that it's me hangin' above
                                                             Dm
Only now I know that there's someone you're thinking of
it ain't me.
someone you're thinking of
                              Dm
           Fm
someone you're thinking of
           {\sf Em}
                              \mathsf{Dm}
someone you're thinking of
Am
          Em
                     Am
```