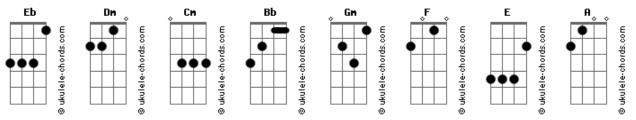

## Skillet - A Little More

```
let the world come crashing down
                                                       Gm Eb Bb
Intro: Gm Bb Dm, Gm Bb F
                                                       Oh, let the world crash, Love can take it
Gm Eb Gm F Eb
VERSE 1
                                                                         Gm F
        Bb
                                                       Love can take a little, Love can give a little more
Love is all around you now, so take a hold
                                                       INTERLUDE
      Bb
                                                       Bb Eb Dm Dm Eb Bb Eb Cm Eb
Hidden in our words it sometimes ain't enough
 Gm Bb
Don't suffocate day after day, it's building up
                                                       BRTDGF
                 Bb
                                                                     Bb
Cause when you're feeling weak you know I'm strong enough
                                                       You can find me, You can find me, You can find me anywhere
                                                       Eb Dm
                                                                               Eb
                                                       Take a look over your shoulder, I'll be standing there,
Just one more day, One more day
                                                              Gm Bb Dm F
Standing there
CHORUS
Gm Eb
                          Dm
         let the world crash Love can take it
                                                       VERSE 3
                                                              Bb
                                                                             Dm
                                                       Love is all around you now, so take a hold
        let the world come crashing down
                     Dm
                                                        Gm Bb
Oh, let the world crash Love can take it Gm Eb Gm F
                                                       And faith will bring a way to the impossible
                  Gm F
Love can take a little, Love can give a little more
                                                       PRE-CHORUS
Gm Bb Dm, Gm Bb Dm F
                                                       Just one more day
                                                       (You can find me, You can find me)
VERSE 2
           Dm
       Bb
                                                       One more day
Love is indestructible, so take a hold
                                                       (You can find me anywhere) (2x)
Gm Bb
                    F
Sometimes hard to find a reason good enough
                                                       CHORUS
 Gm Bb
                            Dm
                                                       Gm Eb Bb
I'll stand beside you, never leave you through it all
                                                       Oh, let the world crash Love can take it
                Bb
                      F
                                                       Gm Eb Bb
And faith will bring a way to the impossible
                                                       Oh, let the world come crashing down
                                                       Gm Eb Bb
                                                                               Dm
                                                       Oh, let the world crash, Love can take it
PRE-CHORUS
  Eb
                                                       Gm
                                                                 Eb Gm F
Just one more day
                                                       Love can take a little, Love can take a little,
                                                       Cm Dm
                                                       Love can take a little
One more day
                                                                            Gm Bb Dm
                                                       Fb2 F
                                                       Love can give a little more, A little more
CHORUS
                                                                Gm Bb Dm Gm Bb Dm Take a little more
Oh, let the world crash Love can take it
                                                       Take a little more,
```