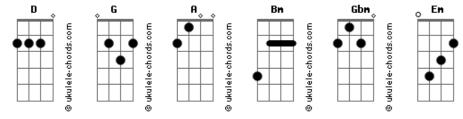

## Skillet - It's Not Me It's You

```
Tom: D
                                                              Gbm
                                                                            G
Intro: G A Bm G A
                                                              It's not me it's you
                                                              Fm G Bm
                                                              Always has been you
1 parte :
                                                                                             Em
                                                              Gbm
                                                                                G
                                                              All the lies and stupid things you say and do
Let's get the story straight
                                                              Bm
                                                              It's you
Bm
You were a poison
                                                              Gbm
                                                                              G
                                                              It's not me it's you
You flooded through my veins
                                                              Α
                                                                              G
                                                              All the lies and pain you put me through
Bm
You left me broken
                                                              G
                                                                                Α
                                                              I know that it's not me it's you
G
You tried to make me think
                                                              Bm
                                                              You
Bm
That the blame was all on me
                                                              Gbm G
G
                                                              You
                                                                   Bm Gbm G
With the pain you put me through
                                                              Em
                                                                                           Em A
                                                              It's not me it's you, you
And now I know that
                                                              (Ponte)
              Bm
it's not me it's you
                                                              G
                                                              Let's get the story straight
(Refrão)
                                                              You were a poison
Gbm
              G
It's not me it's you
                                                              Flooding through my veins
Em G Bm
Always has been you
                                                              Driving me insane
Gbm
                G
                               Fm
                                                              G
All the lies and stupid things you say and do
                                                              And now you're gone away
Bm
                                                              Bm
It's you
                                                              I'm no longer choking
Gbm
                G
                                                              From the pain you put me through
It's not me it's you
                                                                                               Bm
                                                              G
                                                                                  Α
                G
                                                              And now I know that it's not me it's you
All the lies and pain you put me through
G
                  Α
I know that it's not me it's you
                                                              (Refrão)
Bm
You
                                                              Gbm (pausa)
                                                                             G
                                                              It's not me it's you
Gbm G
You
                                                                           Bm
                                                              G
     Bm Gbm G
                                                              Always has been you
Em
                             Em A
It's not me it's you, you
                                                                                           Em
                                                              Gbm
                                                                               G
                                                              All the lies and stupid things you say and do
2 parte :
                                                              Bm
                                                              It's you
G
So here we go again
                                                              Gbm
                                                                               G
                                                              It's not me it's you
Bm
The same fight we're always in
                                                              Α
                                                                              G
                                                              All the lies and pain you put me through
G
I don't care so why pretend
                                                              G
                                                                               Α
                                                              I know that it's not me it's you
Bm
Wake me when your lecture ends
                                                              Bm
                                                              You
G
You tried to make me small
                                                              Gbm G
                                                              You
Make me fall and it's all your fault
                                                                   G
                                                              Em
                                                                          Bm
                                                              It's not me it's you, you
                     Α
With the pain you put me through
                                                              Bm
                                  Bm
                                                              You
                    Α
And now I know that it's not me it's you
                                                              Gbm G
                                                              You
(Refrão)
                                                                   G
                                                                           Rm
                                                              Em
                                                              It's not me it's you, you
```

## Acordes

ukulele-chords.com