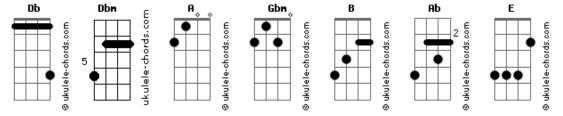

ls like no one cares, so I Can I come back for air? R Α To save (To save), just save me Α What are you waitin' for? Gbm Someone save me (Dbm) [Solo] Dbm [Pré-Refrão] Δ R Reachin' for the light A B Ab Reachin' from inside Dbm Help me tonight [Refrão] I'm closer to the edge tonight В Dbm I'm standin' on the ledge, so I Hold you, reach out your hand A B Dbm To save, to save me tonight I'm damaged if you dare tonight В It feels like no one cares, so I Dbm Can I come back for air? В Dbm Α To save (To save), just save me tonight E I'm closer to the edge tonight В Dbm I'm standin' on the ledge, so I Hold you, reach out your hand A B To save, to save me Α What are you waitin' for? Gbm Someone save me

Dbm

I'm closer to the edge tonight

Dbm

В

Help me tonight

[Refrão]

[Final] Dbm

## Acordes



## **Oferecimento Lojalele.com.br**