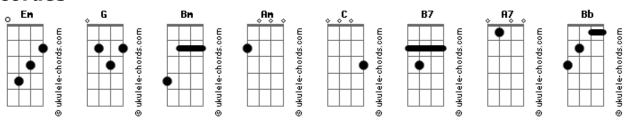

## Smoothboi Ezra - My Own Person

```
Forbid I put some effort in and
                                                                                         Bm
                                                              It would be nice if I wasn?t filled with doubt
                            tom:
               Em
Intro: G Bm Am C
                                                               Oh, I can?t help but feel that I?ve got some kind of curse and
                                                               I don?t feel like I?m my own person
Been rotating the same two outfits for three years now
                                                                                        Am
                                                               I just feel like some other version of me
Waiting for some kind of inspiration to make me feel like I?m
                                                               [Refrão]
my own person
                       Bm
But buying new clothes just makes me feel down
                                                                             B7
                                                                                            Fm
                                                                                                     B7
                                                               I wanna blend into the background, I wanna be nobody and nev?r
Having new style would cause me more attention and I don?t
                                                              make a sound
feel like I?m my own person
                                                               But I wanna start feeling like I can be myself
                          Am
I just feel like some other version of me
                                                                  Em
                                                                                 G
                                                                                            Α7
                                                              Oh, wherever I go bad thoughts are lurking, I try and I try
[Parte 2]
                                                              but I?m not my own person
                                                                                                        В7
                          Bm
                                                                                 B7
                                                                                             Em
                                                                                                                 Α7
                                                              I wanna be buried in the ground and I don?t want anyone to
Been talking about the same problems for years now
                                                               ever dig me out
But nothing I do seems to make things happen I try too hard,
guess I gotta keep searching
                                                               And I?ve never had a sense of self
                                                                                                  Δ7
                                                                                                                  Rh
                      Bm
                                                                    Fm
                                                                                    G
Can?t help but think I just stand out
                                                              Oh, the longer I stay here the more things worsen, I?ll never
                                                              be my own person
No matter what I do it?s bad, it?s hurting and I don?t feel
like I'm my own person
                                                               (GBmAmC)
                         Αm
I just feel like some other version of me
                                                               [Refrão]
                                                                                            Em
              В7
                                      В7
                                                  Α7
                                                              I wanna blend into the background, I wanna be nobody and nev?r
                             Fm
     Αm
I wanna blend into the background, I wanna be nobody and nev?r make a sound
make a sound
                                                               But I wanna start feeling like I can be myself
But I wanna start feeling like I can be myself
                                                                                          A7
                                                                                 G
                                                              Oh, wherever I go bad thoughts are lurking, I try and I try
                                                   Bb
                  G
                           Α7
Oh, wherever I go bad thoughts are lurking, I try and I try
                                                              but I?m not my own person
but I?m not my own person
                                                                                            Em
(GBmAmC)
                                                               I wanna be buried in the ground and I don?t want anyone to
                                                               ever dig me out
[Parte 3]
                                                                   Am
                                                                                  B7
                                                               And I?ve never had a sense of self
                                                                                    G
                                                              Oh, the longer I stay here the more things worsen, I?ll never
I need new shoes these ones are worn out, I?ll buy the same \,
                                                              be my own person
pair just a different version ?cause God
```