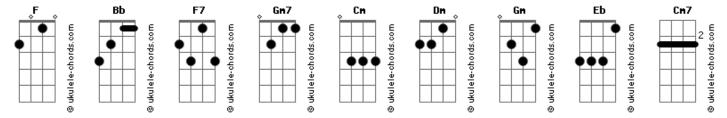

## Sofia Carson - Always

tom: Bb Intro: Bb F7 F Abadd9 Bb F7 F Abadd9 Bb F7 F Abadd9 Bb F7 F Abadd9 [Primeira Parte] Abadd9 Bb Gm7 I?ve been playing hide and go seek Bb Cm With a heart that longs to be Gm F Bb Dm In the arms of of the ones that I live for Bb F7 Gm I?ve been running from my shadow Bb Like a wayward arrow Bb As I try to find a way to you Bb ?Cause you are [Refrão] Dm Always in my mind Dm Bb Always in my heart Bb Gm Cm Always the one that waits for me in my dreams Cm You are always the one I long for Cm Bb F Gm7 Always the one I feel by my side even though you?re gone Bb Eb F7 Bb Cause you are my always [Segunda Parte] F7 Gm7 I?m the tide, you?re my moon Bb F Bb You always pull me back to you Abadd9 Bb Bb F. And I?ll lay my arms gently over your shoulders

 Bb
 F
 Dm
 F

 And when morning breaks

 Bb
 F

 And your reflection fades

 F7
 Gm7
 Bb

 How I long to hide with you among the fading stars

 Bb

 Cause you are

[Refrão]

BbDmAlways in my mindDmBbAlways in my heart

## **Acordes**

Bb Gm Always the one that waits for me in my dreams Cm F7 You are always the one I long for 
 Bb
 Cm
 Bb
 F

 Always the one I feel by my side even though you?re gone

 Bb
 Eb
 F7
 Cause you are my always Bb Dm Always in my mind Dm Bb Always in my heart Bb Gm Cm Always the one that waits for me in my dreams Cm F You are always the one I long for Bb F Cm Bb Always the one I feel by my side even though you?re gone Bb Cause you are [Ponte] Dm Bb Always the one that stays by my side F7 Gm7 Dm Whenever I feel I must hide Bb F Dm You are always the one that makes my heart race Gm7 Eb Dm Faster than the speed of light Dm Bb Gm7 You are always the one that stays by my side Eb Dm Whenever I feel I must hide Gm7 Cm Bb F You are always the one that makes my heart race Gm7 Cm Bb F Faster than the speed of light [Refrão] Bb Dm Always in my mind Dm Bb Always in my heart Bb Gm Cm Always the one that waits for me in my dreams F7 Cm always the one I long for Bb Cm E. Bb Always the one I feel by my side even though you?re gone Eb F7 Bb Bb Cause you are my always Bb Cm7 Cause you are my always Bb Cm7 Yes, you are my always [Final] Gm7 F7 Bb Cm7 Bb