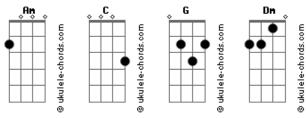

## Sofia Carson - Rotten To The Core

They think I'm callous tom: C A low-life hood Am G I feel so useless Am They say I'm trouble Dm Misunderstood They say I'm bad Am С G Mirror, mirror on the wall They say I'm evil Dm G G And that makes me glad Who's the baddest of them all? Welcome to my wicked world, wicked world Am A dirty no-good [Refrão] Down to the bone Am G Your worst nightmare I'm rotten to the core, core Dm Can't take me home Rotten to the core G I'm rotten to the core, core Am So I've got some mischief Dm Who could ask for more? In my blood Am I'm nothing like the kid next?like the kid next door G Can you blame me? G Dm I'm rotten to the (core), I'm rotten to the (core) Dm I never got no love I'm rotten to the core Am

## Acordes