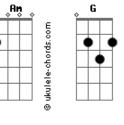

## **Spice Girls - Stop**

```
Tom: C
 You just walked in, I make you smile
 It's cool but you don't even know me
    Bb
 You take a inch, I run a mile
 Can't win you're always right behind me
 And we know that you could to go find some other
 Take or leave it or just don't even bother
            Bb
 Caught in a craze, it's just a
 Or will this be around forever
REFRÃO:
Dm
 Don't you know is going too fast
 Racing so hard so you know it won't last
 Don't you know, what can't you see
         F7
 Slow it down, read the sign
 So you know just where we are going
                 Bb
 Stop right now thank you very much
```