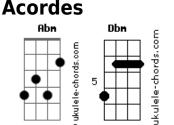

## Sports - Baby Baby

tom: Abm Intro: Dbm B Abm Gb Dbm B Abm Gb [Primeira Parte] Dbm В You?re taking up the night Abm Gb Drinking all my wine Dbm B You act like you could cry Abm Gb Even when I take your side Dbm В Oh baby, baby Abm Gb Dbm I guess I don?t know how to try Dbm B [Refrão]