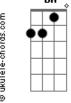

## **Stephen Sanchez - Until I Found You**

tom: Bb (forma dos acordes no tom de A ) Capostraste na 1ª casa Intro: A Dbm D Dm

```
Dbm
                                                          D
                                                                              Dm
A Dbm D Dm
Georgia, wrap me up in all your
A Dbm D
I want you in my arms
Dm A Dbm
Oh, let me hold you
D Dm A
I'll never let you go again like I did
            E7
Oh, I used to say
```