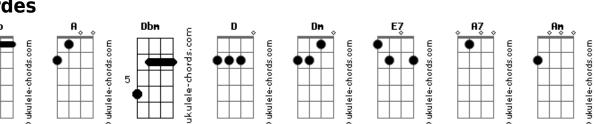

## Acordes

D E7 I would never fall in love Α Dbm Again until I found her D E7 I said, I would never fall unless A A7 It's you I fall into E7 D I was lost within the darkness A Dbn But then I found her D Dm I found yo\_\_\_u Dbm (A Dbm D Dm) [Refrão] D E7 I would never fall in love A Dbm