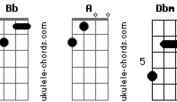

## **Stephen Sanchez - Until I Found You**

tom: Bb (forma dos acordes no tom de A ) Capostraste na 1ª casa Intro: A Dbm D Dm

```
Dbm
                                                          D
                                                                              Dm
A Dbm D Dm
Georgia, wrap me up in all your
A Dbm D
I want you in my arms
Dm A Dbm
Oh, let me hold you
D Dm A
I'll never let you go again like I did
            E7
Oh, I used to say
```