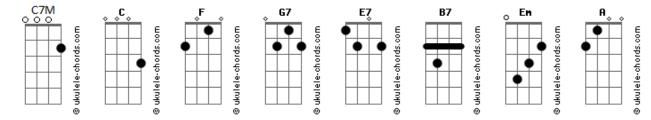

## Steven Universo - Giant Woman

| Tom: C      |                        |                  |              | Oh, I know it'll be<br>person you are toge | 5                 | t can't wait to see the   |
|-------------|------------------------|------------------|--------------|--------------------------------------------|-------------------|---------------------------|
| F           | G7                     | С                | E7           | B7                                         | Em.               | G7                        |
| All I wanna | do is see you turn int | o a giant woman. | . a giant    | C7M                                        | ,                 |                           |
| woman!      | ,                      |                  | , . <u>.</u> | If you give it a c                         | hance you can do  | a huge dance, because you |
|             | F                      | G7               | C7M G7       | are a giant woman                          |                   | 5                         |
| All I wanna | be is someone who gets | to see a giant   | woman        | F                                          | G7                | С                         |
|             | F                      | G7 C             |              | E7                                         |                   |                           |
| E7          |                        |                  |              | You might even like                        | e being together  | and if you don't it won't |
| All I wanna | do is help you turn in | to a giant womar | n, a giant   | be forever                                 |                   | -                         |
| woman!      |                        | -                | -            | F,                                         |                   | G7 C7M E7                 |
|             | F                      | G7               | C7M          | But if it were me                          | I'd really wanna  | be a giant woman, A giant |
| All I wanna | be is someone who gets | to see a giant   | woman        | woman!                                     |                   |                           |
| B7          | Em                     | G7               |              | F                                          | G7                | C7M                       |
| C7M         |                        |                  |              | All I wanna do is s                        | see you turn into | a giant woman.            |
|             |                        |                  |              |                                            |                   |                           |