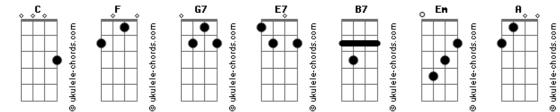

## Steven Universo - Giant Woman

| Tom: C                |       |                 |             |                   |            | C<br>Oh,               |
|-----------------------|-------|-----------------|-------------|-------------------|------------|------------------------|
| F                     |       | G7              | С           |                   | E7         | per:                   |
| All I wanna<br>woman! | do is | see you t       | turn into a | giant woman       | , a giant  | B7<br>If               |
|                       | F     |                 |             | G7                | C G7       | are                    |
| All I wanna           | be is | someone w       | who gets to | see a giant       | woman      |                        |
| E7                    | F     |                 | G7          | - (               |            | <mark>E7</mark><br>You |
| All I wanna<br>woman! | do is | help you        | turn into a | a giant woma      | n, a giant | be '                   |
|                       | F     |                 |             | G7                | С          | But                    |
| All I wanna<br>B7     | be is | someone w<br>Em | who gets to | see a giant<br>G7 | woman      | woma                   |
|                       |       |                 |             |                   |            |                        |

I know it'll be great and I just can't wait to see the rson you are together G7 Em, С you give it a chance you can do a huge dance, because you e a giant woman F G7 С

u might even like being together and if you don't it won't forever

F, G7 C E7 t if it were me I'd really wanna be a giant woman, A giant man! F G7 С

All I wanna do is see you turn into a giant woman.

## **Acordes**