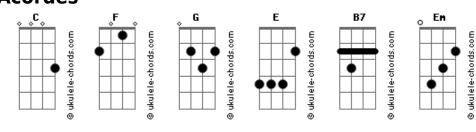

## Tom: C F G С All I wanna do is see you turn into a giant woman E A giant woman G С All I wanna be is someone who gets to see a giant woman G С All I wanna do is help you turn into a giant woman Е A giant woman G С F All I wanna be is someone who gets to see a giant woman B7 **B7** Oh, I know it'll be great and I just can't wait to see the

Em together B7 Fm B7 If you give it a chance you could do a huge dance, because you are a giant Em woman F G С F You might even like being together and if you don't it won't be forever F G С But if it were me I'd really wanna be a giant woman Em Е A giant woman G С F All I wanna do is see you turn into a giant woman