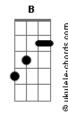

## Steven Universo - The Tale Of Steven

```
Tom: G
            [Refrão A]
(WHITE DIAMOND ) Steven
           Ε
Everyone believes in
                           Db
(YELLOW AND BLUE DIAMOND ) Everyone believes in
(ALL) Steven
[Refrão B]
(WHITE DIAMOND ) All across the universe
                D
                      Е
(YELLOW\ DIAMOND\ ) Ever compassionate
              Db
(BLUE DIAMOND ) Can you imagine it?
(WHITE DIAMOND ) Even with us at?our?worst
[Ponte]
(BLUE DIAMOND ) Hybrid son of?a Diamond
Bm Db Gbm Gbm
(YELLOW DIAMOND ) Human son of a Rose
```