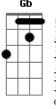

## Steven Universo - The Tale Of Steven

```
Tom: G
            [Refrão A]
(WHITE DIAMOND ) Steven
           Ε
Everyone believes in
                           Db
(YELLOW AND BLUE DIAMOND ) Everyone believes in
(ALL) Steven
[Refrão B]
(WHITE DIAMOND ) All across the universe
                D
                      Е
(YELLOW\ DIAMOND\ ) Ever compassionate
              Db
(BLUE DIAMOND ) Can you imagine it?
(WHITE DIAMOND ) Even with us at?our?worst
[Ponte]
(BLUE DIAMOND ) Hybrid son of?a Diamond
Bm Db Gbm Gbm
(YELLOW DIAMOND ) Human son of a Rose
```