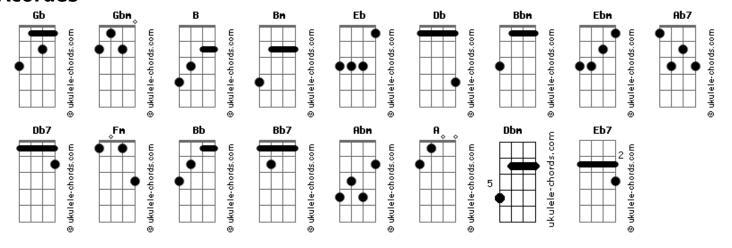

leeping
I vaguely heard you whisper someone's name
 Ebm
                EbmM
But, when I ask you of the thoughts your keeping
         Db Db
                              Db7
You just say
                    'Nothing's changed'
Gb
Well, I'm a man of many wishes
   Ghm
I hope my premonition misses
 Fm
But what I really feel
  Bb
My eyes won't let me hide
         Ebm Fm Gbm
                        Ab7 Db (Bb Bb7)
Cuz they al...ways start to cry
         Ebm Fm Gbm Abm A Bm Dbm Gb7-
Cuz this time could mean goodbye.
Well, I'm a man of many wishes
I hope my premonition misses
What I really feel
                   Eb7
  Fb
My eyes won't let me hide
Abm Bbm Bm Db7 Gb (Eb Eb7 )
Cuz they al...ways start to cry
Abm Bbm Bm Db7 Gb Ebm Abm Db7 Eb
Cuz this time could mean goodbye
```

## **Acordes**