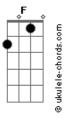

## **Stevie Wonder - Signed Sealed Delivered Im Yours**

Tom: F Intro: F7 F7 F7 F7 : : : : Verse : Dm : F : Dm : F : Bb7 :C7/11 : Intro: thing F7 : F7 : Verse : Dm : Dm : F : F : Bb7 :C7/11 : Intro: thing : F7 : F7 Chorus :: F7 Ab : Bb7 : F7 Ab : Bb7 :: x2 Now repeat everything and then : F7 : F7 : F7 : F7 : Chorus :: F7 Ab : Bb7 : F7 Ab : Bb7 :: x2 And that's it Here's it again with the lyric Intro: F7 : F7 : F7 : : F7 : Verse E Dm Like a fool I went and stayed too long Dm Now I'm wondering if your love's still strong Bb7 Ooh baby C7/11 Here I am, signed, sealed delivered I'm yours : F7 : F7 : Verse F7 Dm Then that time I went and said good-bye **F7** Dm Now I'm back and not ashamed to cry Bb Ooh baby C7/11 Here I am, signed, sealed delivered I'm yours F7 : F7 : Chorus F7 Ab Bb7