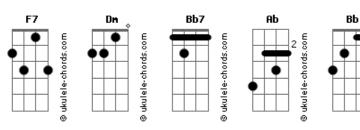

## **Stevie Wonder - Signed Sealed Delivered Im Yours**

Tom: F Intro: F7 F7 F7 F7 : : : : Verse : Dm : F : Dm : F : Bb7 :C7/11 : Intro: thing F7 : F7 : Verse : Dm : Dm : F : F : Bb7 :C7/11 : Intro: thing : F7 : F7 Chorus :: F7 Ab : Bb7 : F7 Ab : Bb7 :: x2 Now repeat everything and then : F7 : F7 : F7 : F7 : Chorus :: F7 Ab : Bb7 : F7 Ab : Bb7 :: x2 And that's it Here's it again with the lyric Intro: F7 : F7 : F7 : : F7 : Verse E Dm Like a fool I went and stayed too long Dm Now I'm wondering if your love's still strong Bb7 Ooh baby C7/11 Here I am, signed, sealed delivered I'm yours : F7 : F7 : Verse F7 Dm Then that time I went and said good-bye **F7** Dm Now I'm back and not ashamed to cry Bb Ooh baby C7/11 Here I am, signed, sealed delivered I'm yours F7 : F7 : Chorus F7 Ab Bb7

## Acordes

Here I am baby Bb7 (Signed, sealed delivered, I'm yours) Oh, you've got the future in your hand Bb7 F7 Ab Bb7 F7 Rh7 Δh Bb7 Ab Bb7 Here I am baby (Signed, sealed delivered, I'm yours) F7 Oh, you've got the future in your hand Δh Rh7 I've done a lot of foolish things F7 That I really didn't mean **F7** Hey, hey, yea, yea, didn't I, oh baby Verse Dm Seen a lot of things in this old world Dm When I touched them they did nothing, girl Bb7 Ooh baby C7/11Here I am, signed sealed delivered I'm yours, oh I'm yours : F7 : F7 : F Dm Oo-wee babe you set my soul on fire Dm That's why I know you are my only desire Bb7 Ooh baby C7/11 Here I am, signed, sealed delivered I'm vours : F7 : F7 : Chorus **F7** Ab Bb7 Here I am baby Bb7 (Signed, sealed delivered, I'm yours) Oh, you've got the future in your hand F7 Ab Bb7 Bb7 F7 Ab Bb7 Here I am baby (Signed, sealed delivered, I'm yours) Oh, you've got the future in your hand **F7** Ab Bb7 **F7** I've done a lot of foolish things **F7** That I really didn't mean Hey, hey, yea, yea, didn't I, oh baby