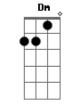

## **Stevie Wonder - Signed Sealed Delivered Im Yours**

Tom: F Intro: F7 F7 F7 F7 : : : : Verse : Dm : F : Dm : F : Bb7 :C7/11 : Intro: thing F7 : F7 : Verse : Dm : Dm : F : F : Bb7 :C7/11 : Intro: thing : F7 : F7 Chorus :: F7 Ab : Bb7 : F7 Ab : Bb7 :: x2 Now repeat everything and then : F7 : F7 : F7 : F7 : Chorus :: F7 Ab : Bb7 : F7 Ab : Bb7 :: x2 And that's it Here's it again with the lyric Intro: F7 : F7 : F7 : : F7 : Verse E Dm Like a fool I went and stayed too long Dm Now I'm wondering if your love's still strong Bb7 Ooh baby C7/11 Here I am, signed, sealed delivered I'm yours : F7 : F7 : Verse F7 Dm Then that time I went and said good-bye **F7** Dm Now I'm back and not ashamed to cry Bb Ooh baby C7/11 Here I am, signed, sealed delivered I'm yours F7 : F7 : Chorus F7 Ab Bb7