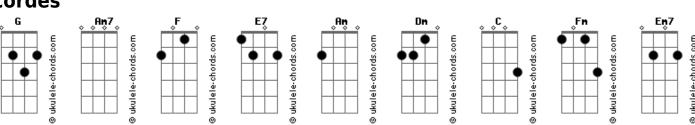

## Still Feel - Half Alive

```
tom:
                        Am7
When I'm furthest from myself (far away)
Feeling closer to the stars (outer space)
I've been invaded by the dark (can't escape)
Trying to recognize myself when I feel I've been replaced
      Am7
When I'm furthest from myself (far away)
Feeling closer to the stars (outer space)
      Am7
                 G
I've been invaded by the dark (can't escape)
Trying to recognize myself when I feel I've been replaced
Oh-oh-oh-oh
I can feel a kick down in my soul
And it's pulling me back to earth to let me know
I am not a slave, can't be contained
 C Dm Fm
                                Em7
So pick me from the dark and pull me from the grave
'Cause
I still feel alive
                      C Em7
When it is hopeless, I start to notice
And I still feel alive
     Dm
Falling forward, back into orbit
So, when I lose my gravity in this sleepy womb
Drifting as I dream, but I'll wake up soon
To realize the hand of life is reaching out
To rid me of my pride, I call allegiance to myself
Oh-oh-oh-oh
 E7
But I can feel a kick down in my soul
And it's pulling me back to earth to let me know
I am not a slave, can't be contained
      C Dm
                 Fm
                                Em7
So pick me from the dark and pull me from the grave
'Cause
```

I still feel alive Dm It is hopeless, I start to notice And I still feel alive Dm C Falling forward, back into orbit I still feel alive Dm It is hopeless, I start to notice And I still feel alive Falling forward, back into orbit Oh-oh-oh-oh But I can feel a kick down in my soul And it's pulling me back to earth to let me know And this heart that beats inside of me will show It will show Am7 Floating in outer space, have I misplaced a part of my soul? Lost in the in-between, or so it seems, I'm out of control Floating in outer space, have I misplaced a part of my soul? Lost in the in-between, but it can't keep me asleep for long, I still feel alive C Fm7 Dm When it is hopeless, I start to notice And I still feel alive Falling forward, back into orbit I still feel alive Dm When it is hopeless, I start to notice And I still feel alive Falling forward, back into orbit I still feel alive (I can feel it) When it is hopeless (it ain't hopeless) Fm7 I start to notice (start to notice) I still feel alive (I can feel it) Falling forward (falling forward)