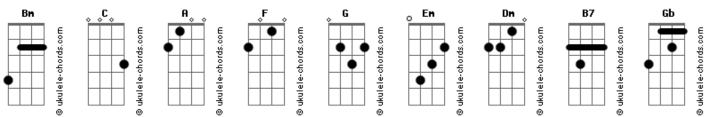

## C B7 To my senses Fm I was blind В7 But now I can see Em Dm F#mb5 B7(fig.2) Every sign----post in na-----ture C A Gb F Said you be--long to me Chords: Em.....:X 7 9 7 8 7 $Dm\ldots\ldots:X\ 5\ 7\ 5\ 6\ 5$ C....:X 3 5 4 5 3 B7....:X 2 4 2 4 3 F#mb5....:X 9 10 9 10 B7(fig.2):7 9 7 8 8 7 C....:8 10 8 9 8 10 A.....:5 7 5 4 5 7 F#9.....2 4 2 3 2 4 F....:1 3 1 2 1 3