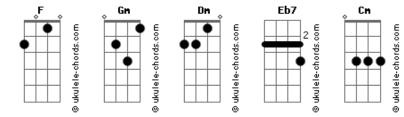

## Sting - Roxanne

| Tom: F                                                                  | (sustain)                                                                                                                |
|-------------------------------------------------------------------------|--------------------------------------------------------------------------------------------------------------------------|
| Tab and Chords by Doug Horton<br>This is my own work<br>January 27,2007 | Verse 3:<br>I loved ya since I knew ya, I wouldn't talk down to ya. I have                                               |
| Intro: Gm Dm Eb7 Dm Cm F7sus4 G7su<br>(sustain)                         | is4 to tell ya just how I<br>I won't share you with another boy.                                                         |
| (Sustain)                                                               | Gm Dm Eb7 Dm Cm F7sus4 G7sus4<br>(sustain)                                                                               |
| Verse 1:<br>your body to the night.                                     |                                                                                                                          |
| Gm Dm Eb7 Dm Cm F7sus4 G7sus4<br>(sustain)                              | Verse 4:<br>You know my mind is made up, so put away your make up. Told<br>you once, I won't tell you<br>It's a bad way. |
| Verse 2:<br>care if it's wrong or if it's right.                        | <mark>Gm Dm Eb7 Dm Cm</mark> F7sus4 G7sus4<br>(sustain)                                                                  |
| Gm Dm Eb7 Dm Cm F7sus4 G7sus4 (sustain)                                 |                                                                                                                          |
|                                                                         | (Chorus cello interlude)<br>(Repeat verse 3 & 4)                                                                         |
| Chorus:<br>Cm F7sus4 G7sus4 Cm F7sus4 G <sup>7</sup>                    | (Chorus piano w/walking bass and trombone)<br>/sus4                                                                      |