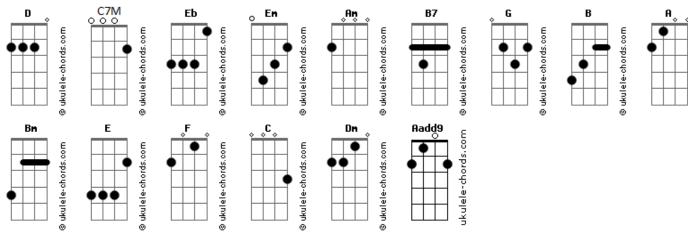

## **Sting - What Could Have Been**

```
tom:
                                                                                                                                              Eb (forma dos acordes no tom de D )
Capostraste na 1ª casa
Intro:
                                                                                                                                                                          Aadd9
     I am the monster you created % \left( 1\right) =\left( 1\right) \left( 
Em D
                                                                                                                                                                       Aadd9
       You ripped out all my parts
Em D
       And worst of all, for me to live
                                             C7M
I gotta kill the part of me that saw
          That I needed you more
                                                                                                                     Fm
                                                                                                                                                                                                                                                      D2
                             I hope you know we had everything
                                                                                                                     Em
                                                                                                                                                                                                                                                   D2
                               When you broke me and left these pieces
                                                                                                                                                                                                                                                D2
                                                                                                       Em
                                I want you to hurt like you hurt me today and
                                                                                       Em
                                  I want you to lose like I lose
                                                                                                      В
When I play what could have been
C7M Em D C7M
                                                                                                                                                                                                                                                                                  Em D2
                                                                     Oh, what could have been
Why don't you love who I am?
                                                                                                                                                                             B7
```