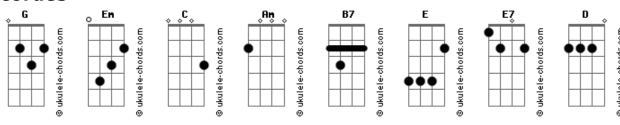

## **Stone Temple Pilots - Perdida**

```
Thank you for the memories I carry
B7
Em Am
Thank you for the memories I carry
B7
Em
The time is here to move along
Am
Never been one to do things gracefully
B7
E E7
I know for that I'm always wrong
Am
Oh Perdida, come and go
D
Stay with me tonight
G B7
But in the morning, please be gone
(Em C Am B7)

Em
I know the changes are the ones you see
B7
Em Am
I know the changes are the ones you see
B7
Em Am
As stronger reason gets the best of me
B7
Behind the smile I'm slowly dying
```

```
Oh Perdida, come and go
 Stay with me tonight
 But in the morning, please be gone
And oh Perdida visits me
 I'll meet you in the sky % \left\{ 1,2,\ldots ,n\right\} =\left\{ 1,2,
 Where the winds turn into breeze
   (Em C Am)
   [Solo] B7 C D G E
 E E7
 And oh Perdida, come and go
Stay with me tonight
 But in the morning, please be gone
 And oh Perdida visits me
 I'll meet you in the sky
Where the winds turn into breeze
   ( Em C Am B7 )
```

## **Acordes**