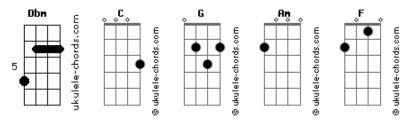

## **Strawberry Guy - Mrs Magic**

```
tom:
                Dbm
        [Verso]
Mrs. Magic to and fro
Please give me one last show
Loosen my mind from within
Before it?starts?to wear and?thin
[Refrão]
I don't know
I don't know what?I'm doing here
I don't know
I don't know what I'm doing?here
[Segunda Parte]
Mrs.?magic?radio
Give me one ?last chance to ?go
Tell you what lurks deep inside
```

Deep inside my battered mind

[Refrão]

C
I don't know
G
I don't know what?I'm doing here
Am
I don't know
F
I don't know what I'm doing?here

[Ponte]

C
Leaving me outside
G
No, I can't get back in
No, I can't get back in
Am
Leaving me outside
F
No, I can't get back in
C G Am
No, I can't get back in
C G Am
No, I can't get back in, uh-uh-uh

[Final]

C
Mrs. Magic to and fro

Just let me be myself

## **Acordes**