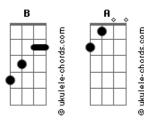

## **Sublime - All You Need Intro**

```
Tom: B

ok iv looked this song up a few times and couldnt find an accurate tab so i figured it out myself

-standard tuning-
Intro:

then(Part A )
(first time) (this part you keep repeating)

fill in

(Part B )
"headed out for austin..."/"headed out for houston..."
```