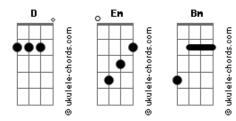

## Sublime - Pawn Shop

| Tom: D                                                                                                                                                                                                                                                     | Riff 4 x3                                                                                                                                                                                                                                                                                                                                                                                                                                                                                                                |
|------------------------------------------------------------------------------------------------------------------------------------------------------------------------------------------------------------------------------------------------------------|--------------------------------------------------------------------------------------------------------------------------------------------------------------------------------------------------------------------------------------------------------------------------------------------------------------------------------------------------------------------------------------------------------------------------------------------------------------------------------------------------------------------------|
| Normal Tuning<br>Riff 1<br>bend up and down w/ tremolo<br>Fill 1                                                                                                                                                                                           | Down there at the pawn shop,<br>It's a nifty place to shop.<br>Down there at the pawn shop.<br>If it's not in stone.<br>Down there at the pawn shop,<br>it's a nifty way to shop,<br>down there at the pawn shop.                                                                                                                                                                                                                                                                                                        |
| Riff 2                                                                                                                                                                                                                                                     | What has been told<br>about made of stone<br>just remember that it's flesh and bone                                                                                                                                                                                                                                                                                                                                                                                                                                      |
| Riff 3                                                                                                                                                                                                                                                     | So, while I'm down here at the pawn shop.<br>Down here at the pawn shop.<br>Down here at the pawn shop.<br>Down here at the pawn shop.                                                                                                                                                                                                                                                                                                                                                                                   |
| Riff 4                                                                                                                                                                                                                                                     | What has been sold,<br>not strictly made of stone,<br>just remember that it's flesh and bone.                                                                                                                                                                                                                                                                                                                                                                                                                            |
| <pre>Song structure:<br/><br/>Riff 1 x4<br/>Fill 1<br/>Riff 2 x4<br/>Riff 3<br/>Riff 4 x4<br/>second guitar plays Em Em Bm Bm throughout verses. ska style<br/>upstrokes<br/>Riff 1 x2<br/>Fill 1<br/>Riff 2 x4<br/>Riff 3<br/>Riff 4 x4<br/>verse 2</pre> | And now you've heard:<br>life's like a bird, yeah,<br>but just remember that it's flesh and bone.<br>So, while you're here at the pawn shop.<br>Down here at the pawn shop.<br>What! Ouh! That's riiight.<br>Down here at the pawn shop.<br>It's a nifty way to shop.<br>Down here at the pawn shop,<br>It's enough that's sold.<br>Down here at the pawn shop,<br>it's a nif- ya never shop.<br>Down here at the pawn shop.<br>What has been sold,<br>not strictly made of stone,<br>just remember it's flesh and bone. |
| Riff 1 x2<br>Fill 1<br>Riff 2 x4<br>Riff 3 (mostly a little bit of improv near the end)<br>Riff 4 x4<br>another verse                                                                                                                                      | What has been sold, not strictly soul,<br>please remember it's flesh and bone.<br>While you're down here at the pawn shop.<br>Down here at the pawn shop.<br>Down here at the pawn shop.<br>Down here at the pawn shop-yap-yap.<br>Huh! Oh. See.                                                                                                                                                                                                                                                                         |