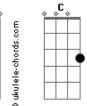

## Sublime - Superstar Punani

Tom: F Intro: ( D C Bb A ) Riff 1: (Dm Bb A ) So tell me if you really wanna be a superstar But fiesta on the mike and it will surely take you far You make that drop on the 24 tracks We mix it all down then we put it on wax Beginning is hyped when you playin' in the bars A bottomless pit where you make loose and far Take away your privacy and take your guitar Then take your woman and impound your car (Gm Dm Gm A)