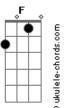

## Sublime - Superstar Punani

Tom: F Intro: ( D C Bb A ) Riff 1: (Dm Bb A ) So tell me if you really wanna be a superstar But fiesta on the mike and it will surely take you far You make that drop on the 24 tracks We mix it all down then we put it on wax Beginning is hyped when you playin' in the bars A bottomless pit where you make loose and far Take away your privacy and take your guitar Then take your woman and impound your car (Gm Dm Gm A)