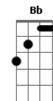

## Sublime - Superstar Punani

Tom: F Intro: ( D C Bb A ) Riff 1: (Dm Bb A ) So tell me if you really wanna be a superstar But fiesta on the mike and it will surely take you far You make that drop on the 24 tracks We mix it all down then we put it on wax Beginning is hyped when you playin' in the bars A bottomless pit where you make loose and far Take away your privacy and take your guitar Then take your woman and impound your car (Gm Dm Gm A)