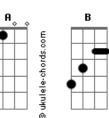

## **Sublime - What Happened**

```
Intro: A B
                                      Α
Play above 4 times and continue with sligh variations in
rhythm
(w/horns)
three, four, (mostly B chords and a few slides up from A )
Wake up in the morning
clock says half past one
         Abm
I have no sunglasses as I step into the sun
           Е
there's no recollection of the evil things I've done
my head feels like I must have had some fun
Break(w/horns)
what happened?
Verse 2
             Abm
                                           Abm
Last thing I remember, I was chillin' at a party
                 Abm
                             В
        girlie's asses I was drinking recklessly
I know I did something, Lord what could it be?
woke up in the morning and all my friends hate me
Break(w/horns)
what happened?
Solo
oh yeah, play it for them wonder
Verse 3
What am I doing here?
```