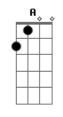

## **Sublime - What Happened**

```
Intro: A B
                                      Α
Play above 4 times and continue with sligh variations in
rhythm
(w/horns)
three, four, (mostly B chords and a few slides up from A )
Wake up in the morning
clock says half past one
         Abm
I have no sunglasses as I step into the sun
           Е
there's no recollection of the evil things I've done
my head feels like I must have had some fun
Break(w/horns)
what happened?
Verse 2
             Abm
                                           Abm
Last thing I remember, I was chillin' at a party
                 Abm
                             В
        girlie's asses I was drinking recklessly
I know I did something, Lord what could it be?
woke up in the morning and all my friends hate me
Break(w/horns)
what happened?
Solo
oh yeah, play it for them wonder
Verse 3
What am I doing here?
```