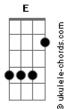

## **Sublime - What Happened**

```
Intro: A B
                                      Α
Play above 4 times and continue with sligh variations in
rhythm
(w/horns)
three, four, (mostly B chords and a few slides up from A )
Wake up in the morning
clock says half past one
         Abm
I have no sunglasses as I step into the sun
           Е
there's no recollection of the evil things I've done
my head feels like I must have had some fun
Break(w/horns)
what happened?
Verse 2
             Abm
                                           Abm
Last thing I remember, I was chillin' at a party
                 Abm
                             В
        girlie's asses I was drinking recklessly
I know I did something, Lord what could it be?
woke up in the morning and all my friends hate me
Break(w/horns)
what happened?
Solo
oh yeah, play it for them wonder
Verse 3
What am I doing here?
```