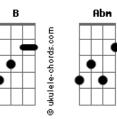

## **Sublime - What Happened**

```
Intro: A B
                                      Α
Play above 4 times and continue with sligh variations in
rhythm
(w/horns)
three, four, (mostly B chords and a few slides up from A )
Wake up in the morning
clock says half past one
         Abm
I have no sunglasses as I step into the sun
           Е
there's no recollection of the evil things I've done
my head feels like I must have had some fun
Break(w/horns)
what happened?
Verse 2
             Abm
                                           Abm
Last thing I remember, I was chillin' at a party
                 Abm
                             В
        girlie's asses I was drinking recklessly
I know I did something, Lord what could it be?
woke up in the morning and all my friends hate me
Break(w/horns)
what happened?
Solo
oh yeah, play it for them wonder
Verse 3
What am I doing here?
```

```
who is this girl in my bed?
                        Ahm
what is this shit on my face?
my god, what is that awful smell?
She may be an angel
she may be a queen
she might be black, white, american, indian or japanese
Break
what happened?
Verse 4
Threw a bottle at the bouncer
didn't think that he was cool
                   Abm
pissed in someones drink and threw a bike into a pool
drivin' down the side walk
like a drunkin' possesed fool
            Α
I broke every single traffic rule
Break
oh, what happened?
what happened?
Let's go!!!
Out ro
She may be an angel
             Gb
she may be a queen
she might be black, white, american, indian or japanese
```