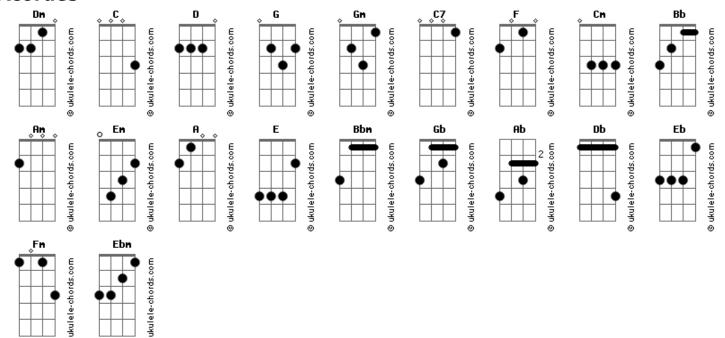

## **Susan Boyle - Climb Every Mountain**

```
[Chorus]
                                                              G A
               tom:
                                                            Climb every mountain
               Dm
        C D
                                                             Am D G
Climb every mountain
                                                            Ford every stream
 Gm C7 F
                                                             Am G Dm
Search high and low
                                                            Follow every rainbow C E F G
 Cm Bb C
Follow every byway
F G C
                                                            'Till you find your dream
Every path you know
                                                            [Bridge]
                                                              Bbm
                                                            A dream that will need
[Chorus]
 C D G
                                                                  Ab Db
                                                            All the love you can give

Eb Ab Fm
Climb every mountain
Dm G C
                                                            Every day of your life
Bb Eb
Ford every stream
Cm Bb C
Follow every rainbow
                                                            For as long as you live
'Till you find your dream
                                                            [Chorus]
                                                             Ab Bb
                                                                        Eb
[Bridge]
                                                            Climb every mountain
                                                             Bbm Eb Ab
A dream that will need
                                                            Ford every stream
                                                             Bbm Ab Ebm
     G C
All the love you can give

D
G
Em
Every day of your life

A
D
                                                            Follow every rainbow
Db F Gb Ab Db
                                                            'Till you find your dream
For as long as you live
```