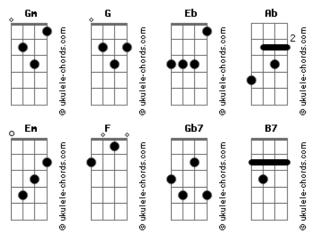

## **Swing Out Sister - Forever Blue**

```
tom:
               Eb
Intro: Ab Eb Fm
       C7 Fm Bb7
       Eb Fm Gm
Nights don't come any longer
Days seem to last forever
Nothing you can do
              Bb7
Could bring him back to you
Forever blue
      G7
Trying hard to force a smile
           C Em
Behind your tears
Though you try these memories
          Gm Em
Won't disappear
      F
Your heart's still beating out of time
                  Eb
Nights don't come any longer
                 C7
Days seem to last forever
Nothing you can do
              Bb7
Could bring him back to you
      Eb Fm Gm
Forever blue
Ah
Memories don't come stronger
Dreams lost and gone forever
Softly whispering
Won't bring him back to you
       C
Forever blue
        G7
Close your eyes but you still see
              C Em
Though love is blind
                              G
```

```
Though you try you just can't leave
       Gm Em
The past behind
                          G
      F
Your heart still beating out of time
    G G7
He's on your mind
Gb7 B7
You'll forget him
    C7
Like he forgot you
Nothing you could do
Could bring him back to you
You'll be forever blue
     Eb Fm )
( C7 Fm Bb7 )
(Eb Fm Gm)
( Ab Eb Fm )
( C7 Ab Bb7 )
( Eb Fm Gm )
Nights don't come any longer
Days seem to last forever
Nothing you can do
              Bb7
Could bring him back to you
      Eb Fm Gm
Forever blue
       Eb Fm Gm
Forever blue
Ab
Memories don't come stronger
Dreams lost and gone forever
Softly whispering
Won't bring him back to you
       C
Forever blue
[Final] Gm C Gm
```