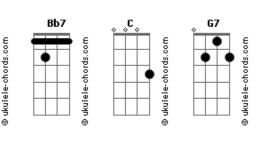

## **Swing Out Sister - Forever Blue**

```
tom:
               Eb
Intro: Ab Eb Fm
       C7 Fm Bb7
       Eb Fm Gm
Nights don't come any longer
Days seem to last forever
Nothing you can do
              Bb7
Could bring him back to you
Forever blue
      G7
Trying hard to force a smile
           C Em
Behind your tears
Though you try these memories
          Gm Em
Won't disappear
      F
Your heart's still beating out of time
                  Eb
Nights don't come any longer
                 C7
Days seem to last forever
Nothing you can do
              Bb7
Could bring him back to you
      Eb Fm Gm
Forever blue
Ah
Memories don't come stronger
Dreams lost and gone forever
Softly whispering
Won't bring him back to you
       C
Forever blue
        G7
Close your eyes but you still see
              C Em
Though love is blind
                              G
```

```
Though you try you just can't leave
       Gm Em
The past behind
                          G
      F
Your heart still beating out of time
    G G7
He's on your mind
Gb7 B7
You'll forget him
    C7
Like he forgot you
Nothing you could do
Could bring him back to you
You'll be forever blue
     Eb Fm )
( C7 Fm Bb7 )
(Eb Fm Gm)
( Ab Eb Fm )
( C7 Ab Bb7 )
( Eb Fm Gm )
Nights don't come any longer
Days seem to last forever
Nothing you can do
              Bb7
Could bring him back to you
      Eb Fm Gm
Forever blue
       Eb Fm Gm
Forever blue
Ab
Memories don't come stronger
Dreams lost and gone forever
Softly whispering
Won't bring him back to you
       C
Forever blue
[Final] Gm C Gm
```