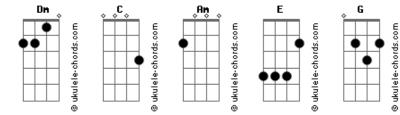

## System Of a Down - Lonely Day

Tom: C

Verso 1 :

| Am                                  | Dm       | С        | E      |     |
|-------------------------------------|----------|----------|--------|-----|
| Such                                | a lonely | day, and | its mi | ine |
| Am                                  | Dm       |          | (      | C E |
| The most lonliest day of my life    |          |          |        |     |
| Am                                  | Dm       | С        |        | E   |
| such a lonely day, should be banned |          |          |        |     |
| Am                                  | Dm       |          | С      | E   |
| Its a                               | day that | t I cant | stand  |     |
|                                     |          |          |        |     |

Refão 1 :

AmDmCEThe mostlonliest day of my lifeImage: CEAmDmCEthe mostlonliest day of my life

Verso 2:

Am Dm C E such a lonely day, shouldn't exist

## Acordes

Am Dm С Е its a day that i'll never miss Е AmDmCsuch a lonely day, and its mine Am Dm C the most lonliest day of my life Е Refrão 2 : Dm E G Am and if you go, I wanna go with you Dm E G Am and if you die, I wanna die with you Dm F take your hand and walk away Solo Am AmDmCThe mostlonliest day of my life Е (3x)