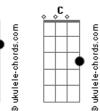

## Acordes

Pre-Chorus I'll try to be strong, believe me I'm trying to move on Its complicated but understand me, Chrous: Cause I, need time, My heart is numb has no feeling So while I'm still healing Rh Eb Just try, and have a little patience yeah Eb Bb Have a little patience yeah. Bb Eb Cause the scars run so deep, С Bb its been hard but I have to believe Bb Eb F Gm have a little patience Eb F Gm Bb have a little patience