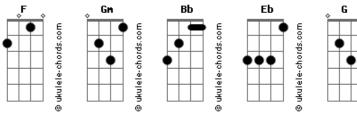

## **Take That - Patience**

Tom: F Intro: Gm Bb Eb F Verse: Gm Bb Eb F Just have a little patience, Gm Bb Eb F Still hurting from a love I lost, Fh F Gm Bb I'm feeling your frustration, Eb G Bb F but in any minute all the pain will stop, Pre-Chorus Eb Bb Eb just hold me close inside your arms tonight, С don't be to hard on my emotions. Gm Eb Eb Bb F G Eb Bb F Cause I, Gm need time, Eb My heart is numb has no feeling Bb F So while I'm still healing Gm Eb Eb Bb F Gm Bb Eb F Just try, and have a little patience Verse: