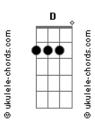

## Tame Impala - Posthumous Forgiveness

tom: Gm Intro: Gm D F Cm Gm D F Eb7M D F Gm Cm Ever since I was a small boy F Fb7M Gm D No one else compared to you, no way Gm D F Bb I always?thought?heroes stay close F Bb Eb7M Gm Whenever?troubled times arose I didn't know Dm Eb D Ain't always?how it goes D F Every single word you told me F D Fb7M Gm I believed without a question, always D F Gm Bb To save all of us, you told us both to trust Bb Gm F Eb7M But now I know you only saved yourself Did you think I'd never know? Dm D Fb Never wise up as I grow? (Gm D F Bb) (Gm D F Eb7M) (Gm D F Cm) (Gm F Bb Eb7M) Gm D F Cm Gm And you could store an ocean in the holes D Eb7M F In any of the explanations that you gave D F Bb And while you still had time, you had a chance Gm F Bb Fb7M But you decided to take all your sorries to the grave Cm Did you think I'd never know? Cm Never wise up as I grow? Cm Did you hope I'd never doubt? Cm Never wonder, work it out? Cm F D Cm F ) (D Cm F D Cm F) (D Cm F D Cm F) (D Cm F D Dm Eb) (**Gm**) (C Em Bm7 Em) (C Em Bm7 Em) You were runnin' for cover Bm7 Em Doin' like any other Fm