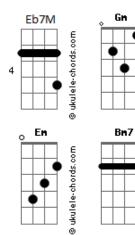

## Tame Impala - Posthumous Forgiveness

tom: Gm Intro: Gm D F Cm Gm D F Eb7M D F Gm Cm Ever since I was a small boy F Fb7M Gm D No one else compared to you, no way Gm D F Bb I always?thought?heroes stay close F Bb Eb7M Gm Whenever?troubled times arose I didn't know Dm Eb D Ain't always?how it goes D F Every single word you told me F D Fb7M Gm I believed without a question, always D F Gm Bb To save all of us, you told us both to trust Bb Gm F Eb7M But now I know you only saved yourself Did you think I'd never know? Dm D Fb Never wise up as I grow? (Gm D F Bb) (Gm D F Eb7M) (Gm D F Cm) (Gm F Bb Eb7M) Gm D F Cm Gm And you could store an ocean in the holes D Eb7M F In any of the explanations that you gave D F Bb And while you still had time, you had a chance Gm F Bb Fb7M But you decided to take all your sorries to the grave Cm Did you think I'd never know? Cm Never wise up as I grow? Cm Did you hope I'd never doubt? Cm Never wonder, work it out? Cm F D Cm F ) (D Cm F D Cm F) (D Cm F D Cm F) (D Cm F D Dm Eb) (**Gm**) (C Em Bm7 Em) (C Em Bm7 Em) You were runnin' for cover Bm7 Em Doin' like any other Fm