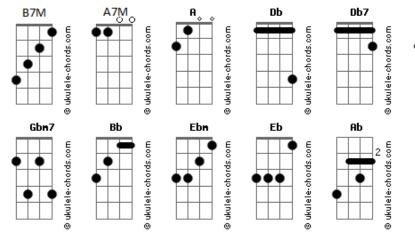

## Tamela Mann - Take Me To The King

```
Intro: Db Db7 Eb7 Gbm
              Dh
Take me to the king
I dont have much to bring
                   Fh7
My heart is torn in pieces
Its my offering take me to the king
              Db
Take me to the king
Truth is i'm tired, options are few
                              Db
             Bbm
Im trying to pray, but where are you?
             Bbm
                             Db
I'm all churched out Hurt and abused
 C#7M - Db C#7M - Db Db - Gb
           fake whats
                         left to
I can't
                                      do?
            Bhm
Truth is im weak No strength to fight
            Bbm
No tears to cry Even if i tried
            Bbm
                         Db
But still my soul Refuses to die
C#7M - Db
           C#7M - Db
                         Db - Gb
        touch will
                         change my
                                       life
               Db
Take me to the king, I don't have much to bring
                    F#7M
                              Gbm7
My heart's torn into pieces it's my offering
              Db
Lay me at the throne, leave me there alone
                  F#7M
To gaze upon your glory and to sing to you this song
Please take me to the king
```

## Truth is it's time To stop playing these games Bhm Dh We need a word for the people's pain Db So lord speak right now, let it pour like rain We're desperate, We're chasing after you Gb Gbm7 Gb No rules, no religion I've made my decision A7M To run to you, the healer that i need Dh Take me to the king I don't have much to bring F#7M Gbm7 Db Db7

F#7M Gbm7

My heart's torn into pieces It's my offering
Db Db7

Lay me at the throne Leave me there alone
F#7M Gbm7

To gaze upon your glory And sing to you this song

(Please, take me to the king)

Ebm

Lord we're in the way, we keep making mistakes

Eb

Ab

Glory is not for us, its all for you

Take me to the king I don't have much to bring
F#7M Gbm7

My heart's torn into pieces It's my offering
Db Db7

Lay me at the throne, leave me there alone
F#7M Gbm7

To gaze upon your glory and sing to you this song
Db Db7

Take me to the king, take me to the king
F#7M Gbm7

Gbn

Take me to the king, take me to the king

Eb7

o ukulele-chords.com

## **Acordes**