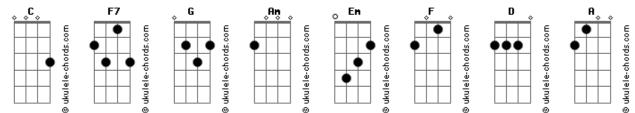

## **Tangerine Kitty - Dumb Ways To Die**

Tom: C

(C F7) Set fire to your hair Poke a stick at a grizzly bear Eat medicines that's out of date Use your private parts as piranha bait

CGAmEmFDGDumb ways to die,so many dumb ways to dieCGAmEmFGCDumb ways to die,so many dumb ways to die

(C F7 )
Get your toast out with a fork
Do your own electrical work
Teach yourself how to fly
Eat a two week old unrefrigerated pie

| С    | G    |    | Am   | Em |    | F    |      | D    | G  |     |
|------|------|----|------|----|----|------|------|------|----|-----|
| Dumb | ways | to | die, |    | S0 | many | dumb | ways | to | die |
| С    | G    |    | Am   | Em |    | F    |      | G    |    | С   |
| Dumb | ways | to | die, |    | S0 | many | dumb | ways | to | die |

(C F7 ) Invite a psycho-killer inside Scratch your drug dealer's brand new ride Take your helmet off in outer space Use your clothes dryer as a hiding place

| С    | G    |    | Am   | Em |    | F    |      | D    | G  |     |
|------|------|----|------|----|----|------|------|------|----|-----|
| Dumb | ways | to | die, |    | S0 | many | dumb | ways | to | die |
| С    | G    |    | Am   | Em |    | F    |      | G    |    | С   |
| Dumb | ways | to | die, |    | S0 | many | dumb | ways | to | die |

## Acordes

Sell both the kidneys on the internet Eat a tube of superglue ?I wonder what's this red button do?? Am Em F D G G Dumb ways to die, so many dumb ways to die Am Em C G F G Dumb ways to die, so many dumb ways to die G F Am G Dress up like a moose during hunting season G Em Am F . F Disturb a nest of wasps for no good reason G Am Stand on the edge of a train station platform Em Drive around the boom gates at a level crossing Am Em Run across the tracks between the platforms F G They may not rhyme but they're quite possibly С G Am Dumbest ways to die ie