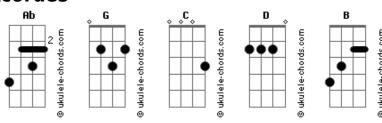

## **TAOL Productions - Rock Dog 2: Rock Around The Park "Take Me Home"**

Take me home

```
tom:
                Ab (forma dos acordes no tom de G )
                                                               Take me home where i come from
Capostraste na 1º casa
                                                                               В
Intro:
                                                               Where my heart and soul belong
                                                                               G
                                                               To Snow Mountain where we are one
[Primeira Parte]
                                                               Take me home
Been around the world i thought i had it all
C G
                     D
Took a wrong turn headed for a fall
You were there when i lost my way
                                                               Together we stand united
You stood by me when the skies were gray
             G
Your trust and faith never fade away
                                                               Together forever
               G
                                                               [Refrão]
Take me home where i belong
               В
                                                               Take me home where i belong
To my family and my friends
                                                               To my family and my friends
Where the love never ends
                                                                              G
                                                               Where the love never ends
Take me home
                                                               Take me home
Take me home where {\tt i} come from
                                                               Take me home where i come from
               В
Where my heart and soul belong
                                                                              В
                                                               Where my heart and soul belong
               G
To Snow Mountain where we are one
                                                                              G
                                                               To Snow Mountain where we are one
Take me home
                                                               Take me home
[Segunda Parte]
                                                               [Final]
Chasing destiny, searching for the truth
                      D
                                                               Nana na nanana na
Fool to believe i had so much to lose
                                                                        В
                                                               Nana na nanana na
You were there when i lost my way
                                                                       G
                                                               Nana na nanana na
                      В
You stood by me when the skies were gray
                                                               Take me home
Your trust and faith never fade away
[Refrão]
                                                               Nana na nanana na
               G
                                                                       В
Take me home where i belong
                                                               Nana na nanana na
To my family and my friends
                                                               Nana na nanana na
              G
Where the love never ends
                                                               Take me home
```