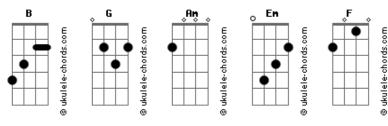

## tate mcrae - Don't Be Sad

```
tom:
                B (forma dos acordes no tom de G )
Capostraste na 4º casa
Intro: Don't-don't-don't be sad
[Primeira Parte]
I'm sorry, I can't seem to do anything right (Right)
To be honest, might delete this song tonight
                            Em
Did you even notice I was here?
If I left the party would you even care? (Care)
So I guess that I was never what you wanted % \left( 1\right) =\left( 1\right) ^{2}
Wasted all my money, throwing pennies in a fountain
When all you ever say is
[Refrão]
Don't be sad, the sun is shining
Just be happy, why you whining?
Waiting room is getting crowded
You're not special (You're not special)
Don't be sad, the sun is shining
Just be happy, why you whining?
Waiting room is g?tting crowded
You're not special, you'r? not special
                      Em
(You're not special, you're not special)
                      G
You're not special, you're not special
                      Fm
(You're not special, you're not special)
```

## **Acordes**