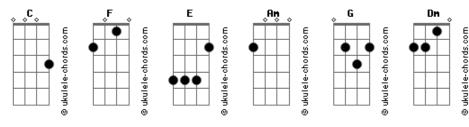

```
Malchik gay, malchik gay
Can't erase what I feel
Malchik gay, gay
(intro 1 vez)
Choking, back emotion
I try to keep on hoping for a way
A reason for us both to, come in close
I long for you to hold me
Like your boyfriend...does
And all my dream is slowly fading
I wanna be the object, object, object
Of your passion, but it's hopeless
(refrão x 2 )
Trecho em ritmo "disco? (F G Am C) 2x
Obs: nos versos fora do refrão, a primeira frase deve ser
feita toda em
pestanas, exceto o Dm. No refrão, o 10 G é em pestana e o
seaundo
aberto: 320003.
```