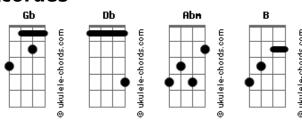

## **Taylor Swift - Bigger Than The Whole Sky**

```
Every single thing to come has turned into ashes
                          Db
           Gb
'Cause it's all over, it's not meant to be
So I'll say words I don't believe
[Refrão]
Gb
Goodbye, goodbye, goodbye
You were bigger than the whole sky
You were more than just a short time
And I've got a lot to pine about
I've got a lot to live without
I'm never gonna meet what could've been, would've been
                   Gb Db Abm
What should've been you
What could've been, would've been you
                    Gb Db Abm B
What should've been you
Goodbye, goodbye, goodbye
You were bigger than the whole sky
You were more than just a short time
And I've got a lot to pine about
I've got a lot to live without
I'm never gonna meet what could've been, would've been
What should've been you
```